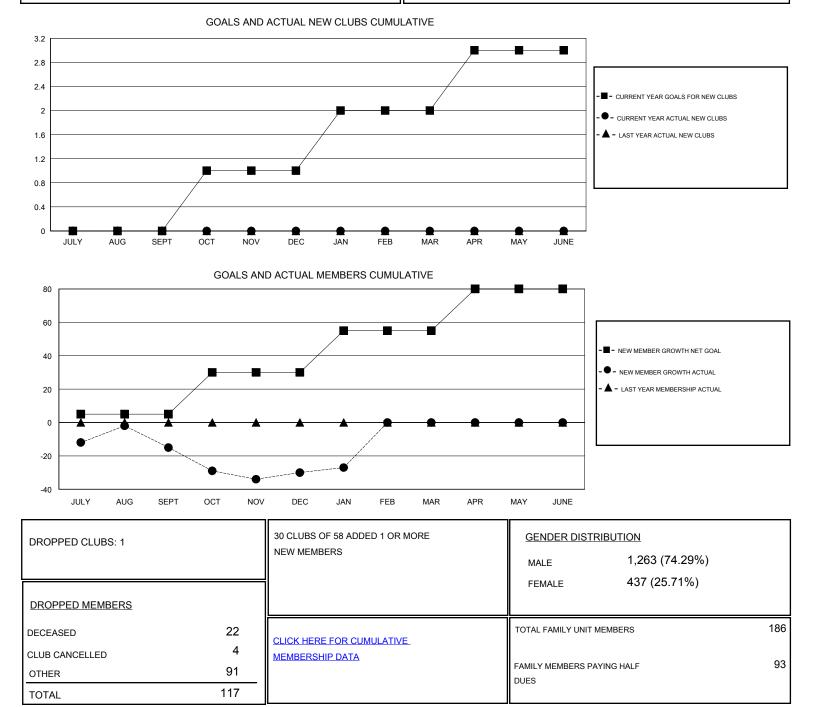

## GMT: Cindy Gregg

| LOCATION OHIO |
|---------------|
|---------------|

| GMT: Cindy Gre        | 99            | L         | OCATION OHIO  |                       |                                                                |                                                              | GMT CA                                             |
|-----------------------|---------------|-----------|---------------|-----------------------|----------------------------------------------------------------|--------------------------------------------------------------|----------------------------------------------------|
|                       | Club          | S         |               | Members               |                                                                |                                                              |                                                    |
| RESULTS FOR 2016-2017 |               |           |               | RESULTS FOR 2016-2017 |                                                                |                                                              |                                                    |
| QUARTER               | NEW CLUB GOAL | NEW CLUBS | DROPPED CLUBS | QUARTER               | NEW MEMBER GROWTH<br>NET GOAL (not reinstated<br>or transfers) | NEW MEMBER<br>GROWTH ACTUAL (not<br>reinstated or transfers) | DROPPED<br>MEMBERS ACTUAL<br>(including transfers) |
| JULY/AUG/SEPT         | 0             | 0         | 0             | JULY/AUG/SEPT         | 5                                                              | 46                                                           | 61                                                 |
| OCT/NOV/DEC           | 1             | 0         | 1             | OCT/NOV/DEC           | 25                                                             | 33                                                           | 48                                                 |
| JAN/FEB/MAR           | 1             | 0         | 0             | JAN/FEB/MAR           | 25                                                             | 11                                                           | 8                                                  |
| APR/MAY/JUNE          | 1             | 0         | 0             | APR/MAY/JUNE          | 25                                                             | 0                                                            | 0                                                  |